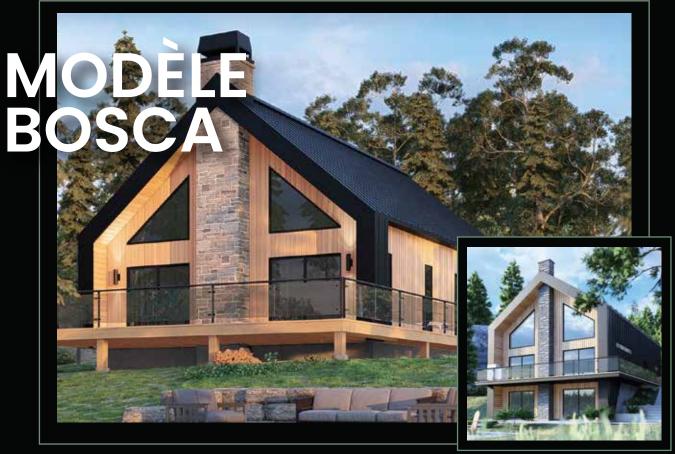

PRÉSENTATION EXTÉRIEURE À TITRE INDICATIF SEULEMENT

## **DESCRIPTION**

Lumineuse et chaleureuse, cette maison séduira les amoureux de la nature.

Les espaces communs, conçus à aire ouverte, offrent un cadre convivial et propice aux échanges. La mezzanine du deuxième étage, modulable selon vos besoins, ajoute une touche de flexibilité et d'élégance.

Son intégration harmonieuse avec un terrain incliné en fait un choix idéal pour profiter pleinement de l'environnement.

## MODÈLE BOSCA

**EXTÉRIEUR - AVANT** 

**EXTÉRIEUR - ARRIÈRE** 

**REZ-DE-CHAUSSÉE** 

PLUSIEURS OPTIONS D'AMÉNAGEMENT PRÉDÉTERMINÉES SONT DISPONIBLES, PLAN À TITRE INDICATIF SEULEMENT