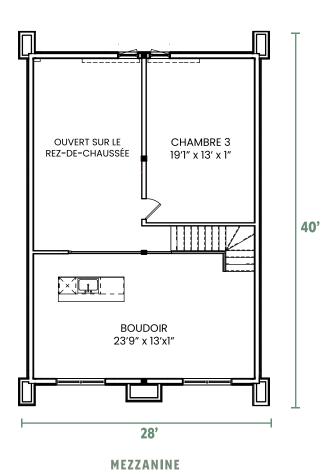

## **DESCRIPTION**

Lumineuse et chaleureuse, cette maison séduira les amoureux de la nature.

Les espaces communs, conçus à aire ouverte, offrent un cadre convivial et propice aux échanges. La mezzanine du deuxième étage, modulable selon vos besoins, ajoute une touche de flexibilité et d'élégance.