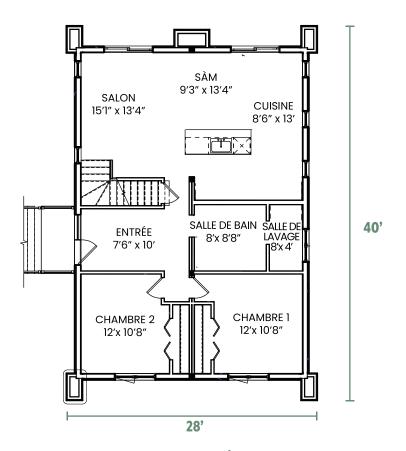

## MODÈLE BOSCA

**EXTÉRIEUR - AVANT** 

**EXTÉRIEUR - ARRIÈRE** 

**REZ-DE-CHAUSSÉE** 

PLUSIEURS OPTIONS D'AMÉNAGEMENT PRÉDÉTERMINÉES SONT DISPONIBLES, PLAN À TITRE INDICATIF SEULEMENT